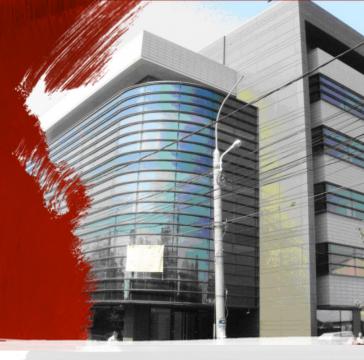

# Titeica (142) Office Building

Bucharest, Sector 2, 142 Gheorghe Titeica Street

#### Building information

| Building status      | Existing   |
|----------------------|------------|
| Year of construction | 2010       |
| Total building area  | 1 800 sq m |