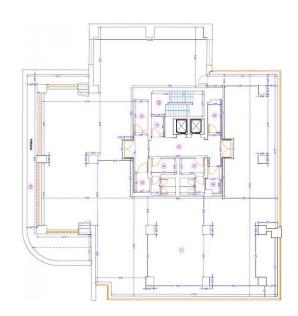

42 Gheorghe Titeica Street



#### Building information

| Building status      | Existing   |
|----------------------|------------|
| Year of construction | 2010       |
| Total building area  | 1 800 sq m |

#### **Commercial terms**

| Office space*      | after login * |
|--------------------|---------------|
| Parking            | after login * |
| Service charge*    | after login * |
| Minimum lease term | after login * |
| Availability       | after login * |

\* Asking terms for m²/month

Available space Building completely leased





# officefinder.ro

#### Standard fit-Out

- Air conditioning
- Raised floorSuspended ceiling
- C Telephone cabling
- Computer cabling
- 4 Power cabling
- Smoke detectors
- ≈ Carpeting

## Reception

Security

0

Fibre optics

### Typical floor plan



#### Public transport

Metro: M1 Bus: 330, 335 Tram: 5

Contact

& +40 21 302 3400 More information