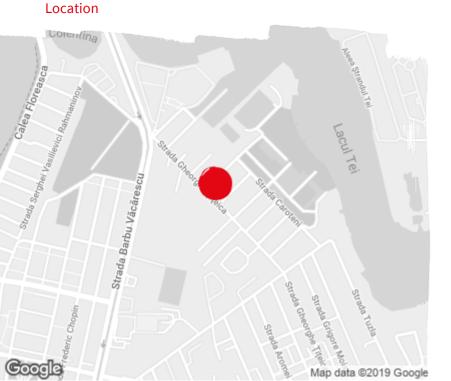

# Titeica (142) Office Building

Bucharest, Sector 2, 142 Gheorghe Titeica Street

#### Public transport

Metro: M1 Bus: 330, 335 Tram: 5

Contact

& +40 21 302 3400 More information